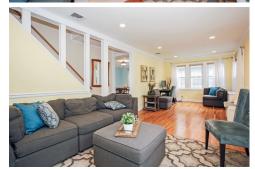

## \$ 560,000

It's the one that you've been looking for - light, bright, open and airy. There's great architectural features like a fireplace nestled between built-in bookcases and beautiful hardwood floors too. Love to cook and entertain? Then you'll love the new kitchen that opens to the dining area and the sliders onto the deck. Need to get away from the rest of the family? Escape to the finished basement where you can enjoy some serious bingewatching or go upstairs to the finished attic so you can concentrate as you work-from-home. A short trip down a tree-lined street takes you to the train station or downtown Oradell. You don't HAVE to have kids to love this family-friendly town; enjoy great recreation facilities, parks and schools.