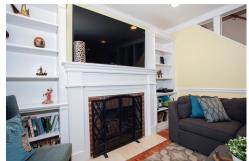

## \$ 560,000

It's the one that you've been looking for - light, bright, open and airy. There's great architectural features like a fireplace nestled between built-in bookcases and beautiful hardwood floors too. Love to cook and entertain? Then you'll love the new kitchen that opens to the dining area and the sliders onto the deck. Need to get away from the rest of the family? Escape to the finished basement where you can enjoy some serious bingewatching or go upstairs to the finished attic so you can concentrate as you work-from-home. A short trip down a tree-lined street takes you to the train station or downtown Oradell. You don't HAVE to have kids to love this family-friendly town; enjoy great recreation facilities, parks and schools.