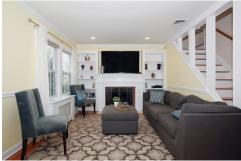

## \$ 560,000

It's the one that you've been looking for - light, bright, open and airy. There's great architectural features like a fireplace nestled between built-in bookcases and beautiful hardwood floors too. Love to cook and entertain? Then you'll love the new kitchen that opens to the dining area and the sliders onto the deck. Need to get away from the rest of the family? Escape to the finished basement where you can enjoy some serious bingewatching or go upstairs to the finished attic so you can concentrate as you work-from-home. A short trip down a tree-lined street takes you to the train station or downtown Oradell. You don't HAVE to have kids to love this family-friendly town; enjoy great recreation facilities, parks and schools.